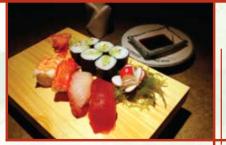

### Sushi & Maki Special\* chef's choice

Sushi A 4 pcs. Sushi & Cucumber Roll \$9.00

Sushi B 6 pcs. Sushi & California Roll \$11.00

Maki A
California, Cucumber & Crunch Roll
\$9.50

Maki B
Shrimp Tempura, Tuna
& Crunch Roll
\$10.50

# Sashimi Special\* Served with Steamed Rice

Tuna Sashimi
3 pcs. Red Tuna, 2 pcs. White Tuna
3 pcs. Tataki Tuna
\$12

2 pcs. each, Tuna, Salmon, Whitefish & Yellow Tail \$12

Substitutions subject to additional charge (Parties of six or more will be charged 18% gratuity)